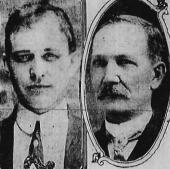

#### THE ATLANTA GEORGIAN AND NEWS, MONDAY, APRIL 28, 1913

"I COULD TRUST MARY ANYWHERE," HER WEEPIN ARTHUR MULLINAX This youth, formerly a street car con-trivestigation of the alsying of Mary Phagan in the basement of the National Penell Factory in South Forsyth Street. He storily denise any connection with the erine, and declarer his arrest is a "horrible mistake." He has accounted for himself, and likely will be released. GIRL SLAIN IN STRANGLING MYSTERY daughter af Mrs. J. W. Coleanan, 166 Linksay Street, whose skain body was found in the basement of the National 37-33 Sauth Foreyth Street. The girl left ber kome Saturday miorning to go to the featory, where and he inde bein wayes due her. Sthewas each on a the street bat middight Saturday with a stapmage man. She was not seen alive th MRS. COLEMAN **PROSTRATED B** CHILD'S DEATH

HORRIBLE MISTAKE, PLEADS

## "I COULD TRUST MARY ANYWHERE," HER WEEPIN MOTHER SAY

PROSTRATE

CHILD'S DEATH No Working Girl Is Safe," She Sobs, Overcome by Her Sudden Sorrow. Lying on the bed in her little how the m

ARTHUR MULLINAX This youth, formerly a street car con-clustor, is held in connection with the investigation of the playing of Mary Phagan in the basement of the Sational Pencil Factory in MRS. COLEMAN investigation of the slaying of M ary Phagan in the basement of the variant rescu South Forsyth Street. He stoutly denies any connection with the crime, and declar is a "horrible mistake." He has accounted for himsolf, and likely will be released.

## HORRIBLE MISTAKE, PLEADS MULLINAX, DENYING CRIME

ullinax, identified as the as with Mary Phagan at turday, a few short hours icad body was found, and oner in solitary condin-

ow a prisoner in solitary commu-unt at police headquartors, declared o a Georgian reporter that his ar-est was a terrible misuke. He declared that ho had nover, seen he girl except as "the sheaping, beau y" in a church entertainment in which