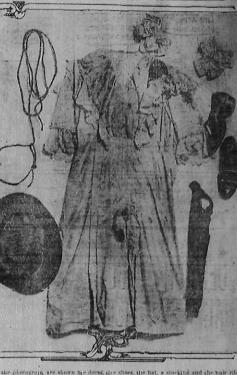

# STRAND OF HAIR

Body of Mary Phagan Is Found in Basement of Old Granite Hotel in Forsyth Street --- Mute Evidence of Terrible Battle Victim Made for Life

#### Evidence of Terrible Struggle

The mutinted budy of Mary Phagan was found in a dark, and and conner of the powert factory basement alority after 3 Oogleb y-steriday moraning in New Lee, the negro night watchman. The argre said he almost stumbled against the body befolts by another

## **GIRL** FOUGHT DESPERATELY IN PITCH-DARK BASEMENT FOR HONOR AND HER LIFE

In the dim, flickering light of the watchman's lantern, the tragedy

In the dim, mescaring light of the waterman is interin, the reaction was revealed in all its ghastliness. The girliah form lay amid the trash and sweepings of the base The gritish form it y must be trans and sweepings of the base-ment with brained and blocky face uptruct, in a pool of blocd, and with the spotless and freshly-laundered dress of but a few hours before dyed erinson. The disheveled hair was blood-soaked from the great gaping wounds on the head. All about was the evidence of a teriffic struggle. The dilapi-dicate condition of the dead girl's dolbing and the signs of con-fusion on the dirty basement floor told the tragic story of the girl's

hattlo for life

#### Fought Slayer Till She Swooned

She had fought her bratial murderer until the last—until her strength had given out and she had awooned into death. The body lay st a point about 75 feet from an elevator shaft. Midway hetween the hedy and the shaft, on a pile of trash, was found one of the girl's above—the one from her left food-and her hat. So fercoins was the abayer that he had form the shoe and hat

hat. So ferecious was the slayer that he had torn the shoe and hat from the little form as the girl struggled value to save herself from his deadly blows. About the girl's neek was tightly drawn a strong piece of twize. A strip of eloit, torn from her undereloiting, was giso fastened about the neek. Not antified will the blows he had dealt on the head-one blow on the heak of the head heing so terrifie as to discolor one of the girl's eyes—the slayer had resorted to atrangulation to be sure that the last spark of life had been axtim-guished. A big twine had been drawn so tightly that it was im-bedded in the tender thesh, having the threat and neek discolored and lacerated. and lacerated.