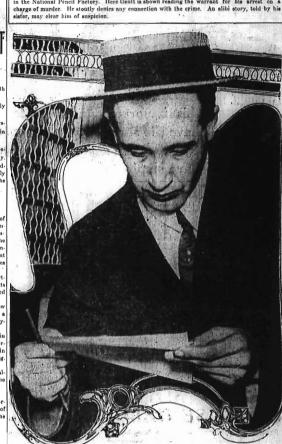

#### THE ATLANTA GEORGIAN AND NEWS, MONDAY, APRIL 28, 1913

"I COULD TRUST MARY ANYWHERE," HER WEEPIN ARTHUR MULLINAX This youth, formerly a street car con-trivestigation of the alsying of Mary Phagan in the basement of the National Penell Factory in South Forsyth Street. He storily denise any connection with the erine, and declarer his arrest is a "horrible mistake." He has accounted for himself, and likely will be released. GIRL SLAIN IN STRANGLING MYSTERY daughter af Mrs. J. W. Coleanan, 166 Linksay Street, whose skain body was found in the basement of the National 37-33 Sauth Foreyth Street. The girl left ber kome Saturday miorning to go to the featory, where and he inde bein wayes due her. Sthewas each on a the street bat middight Saturday with a stapmage man. She was not seen alive th MRS. COLEMAN **PROSTRATED B** CHILD'S DEATH

HORRIBLE MISTAKE, PLEADS

## HORRIBLE MISTAKE, PLEADS MULLINAX, DENYING CRIME

The adjust state of the error as Marteita and data building to use the state of the error as the state of th

FRI

## HORRIBLE MISTAKE, PLEADS MULLINAX, DENYING CRIME

ullinax, identified as the as with Mary Phagan at turday, a few short hours icad body was found, and oner in solitary condin-

ow a prisoner in solitary commu-unt at police headquartors, declared o a Georgian reporter that his ar-est was a terrible misuke. He declared that ho had nover, seen he girl except as "the sheaping, beau y" in a church entertainment in which

Athan Malmax, dentified as the man who was with Mary vitual Mathuman, deplaced as the manywho was with Mary Pengan at indiminist Satarisity a few short hours before her dead budy was found and now a prisoner th solution confinement at police in a spantary, declared to a torongum reporter that his ar-

rest was a ternologic term in the sector can reported that has an The orchard matter and no sector can reported that has a response on the sector of the sector as when both that part has the sector by the non-net termination of the sector of the se