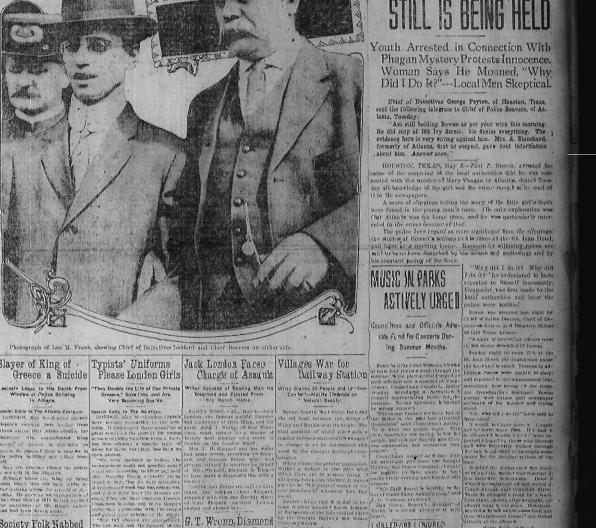

#### WHITE YOUTH AND NEGRO ARE HELD BY THE POLICE

After Being Beaten Into Insensibility Child Was Strangled and Dragged With Cord Back and Forth Across Floor---Incoherent Notes a Clew.

Leo M. Frank, superintendent of the National Pencil Company plant, in which Mary Phagan was employed, was taken to police court this morning by Detective Black to tell what he knows in connection with the girl's death. The police say he is not under arrest.

der arrest. At the same time Geron Bailey, the negro elevator boy em-ployed in the factory, was arrested. One theory names Bailey as the man to whom the incoherent letters apply that were found by the side of the dead girl, and that evidently were written in an ef-fort to describe her assailant. Policemen Mack, Philips and Starnes went to the factory this