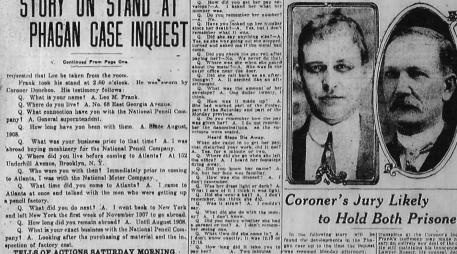

#### THE ATLANTA GEORGIAN AND NEWS, MONDAY, APRIL 28, 1913

"I COULD TRUST MARY ANYWHERE," HER WEEPIN ARTHUR MULLINAX This youth, formerly a street car con-trivestigation of the alsying of Mary Phagan in the basement of the National Penell Factory in South Forsyth Street. He storily denise any connection with the erine, and declarer his arrest is a "horrible mistake." He has accounted for himself, and likely will be released. GIRL SLAIN IN STRANGLING MYSTERY daughter af Mrs. J. W. Coleanan, 166 Linksay Street, whose skain body was found in the basement of the National 37-33 Sauth Foreyth Street. The girl left ber kome Saturday miorning to go to the featory, where and he inde bein wayes due her. Sthewas each on a the street bat middight Saturday with a stapmage man. She was not seen alive th MRS. COLEMAN **PROSTRATED B** CHILD'S DEATH

## M OLECULES are composed of atoms; and, of course,

the rapidity of the strange movewith de-

"I COULD TRUST MARY ANYWHERE," HER WEEPING ARTHUR MULLINAX. This youth. formerly a street on con-ductor, is held in connection with the investigation of the slaying of Mary Phagan in the basement of the National Powell Factory in South Farsyth Street. It is should denise any connection with the crime, and declares his arrest GIRL SLAIN IN STRANGLING MYSTERY Mary Plan MRS. COLEMAN daughter of Mrs. J. W. Coleman, 146 Lindsay Street, whose stain body was found in the basement of the National Penei 37-39 South Forsyth Street. The girl left her home Saturday morning to go to the factory, where she had been employer **PROSTRATED BY** is a "horrible mistake." He has accounted for himself, and likely will be released. wages due hor She was sure ight Saturday with a strange man. CHILD'S DEATH No Working Girl Is Safe," Sh Sobs, Overcome by Her Sudden Sorrow, thing up the had in has light home deas Street, prostrated with

## "I COULD TRUST MARY ANYWHERE," HER WEEPIN MOTHER SAY

PROSTRATE

CHILD'S DEATH No Working Girl Is Safe," She Sobs, Overcome by Her Sudden Sorrow. Lying on the bed in her little how the m

ARTHUR MULLINAX This youth, formerly a street car con-clustor, is held in connection with the investigation of the playing of Mary Phagan in the basement of the Sational Pencil Factory in MRS. COLEMAN investigation of the slaying of M ary Phagan in the basement of the variant rescu South Forsyth Street. He stoutly denies any connection with the crime, and declar is a "horrible mistake." He has accounted for himsolf, and likely will be released.