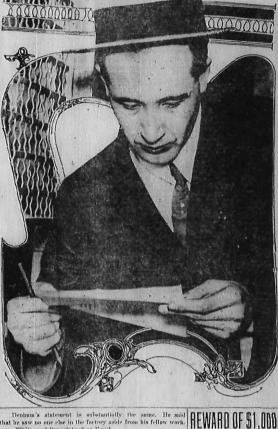

## **POLICE QUESTION FACTORY SUPERINTENDENT** STORY OF PRISONER WHO DENIES CRIME: HORRIBLE MISTAKE

Arthur Mullinax, White Youth Held By the Police, Declares the Only Time He Ever Met Mary Phagan Was in a Church Play.

Athan Malmax, dentified as the man who was with Mary vitual Mathuman, deplaced as the manywho was with Mary Pengan at indiminist Satarisity a few short hours before her dead budy was found and now a prisoner th solution confinement at police in a spantary, declared to a torongum reporter that his ar-

rest was a ternologic term in the sector can reported that has an The orchard matter and no sector can reported that has a response on the sector of the sector as when both that part has the sector by the non-net termination of the sector of the se

oth Mary Plagan shortly after haidingist Sonday morning a Forseta Street 1 did not ever ow the gent light is

and been introduced to and the never been allo which end to a local ble Steering Beaut. ал 1915 1917 1917 1917 1917 1917