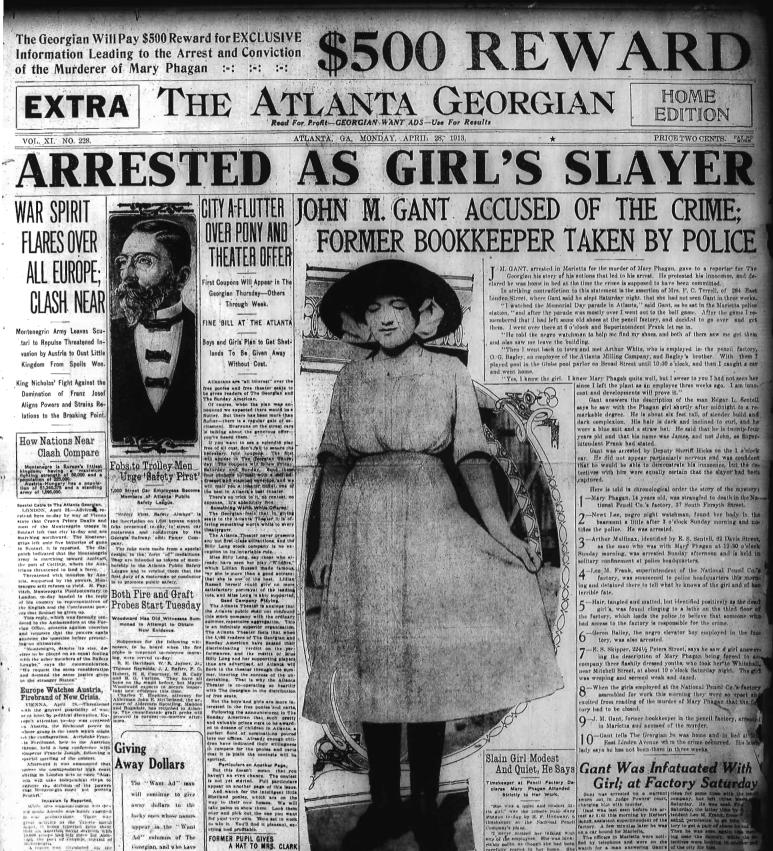

Who Is This Man?

· ....

Edgar I. Sentell, lifelong friend of Mary Phagan, asys he saw a man answaring this description, walking with the girl after midnight Sunday, a few hours before the body was found. In has identified the man as Arthur Mullians, the prisoner held by the police, who vehemently denies he was with the girl. Wlto is this man?