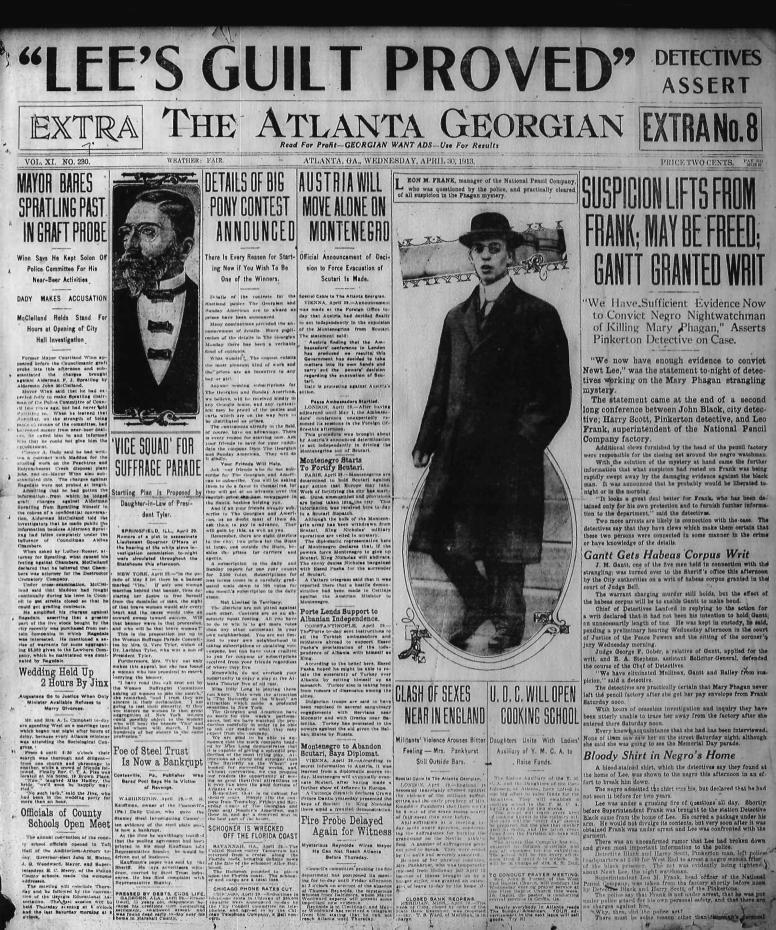

#### WHITE YOUTH AND NEGRO ARE HELD BY THE POLICE

After Being Beaten Into Insensibility Child Was Strangled and Dragged With Cord Back and Forth Across Floor---Incoherent Notes a Clew.

Leo M. Frank, superintendent of the National Pencil Company plant, in which Mary Phagan was employed, was taken to police court this morning by Detective Black to tell what he knows in connection with the girl's death. The police say he is not under arrest.

der arrest. At the same time Geron Bailey, the negro elevator boy em-ployed in the factory, was arrested. One theory names Bailey as the man to whom the incoherent letters apply that were found by the side of the dead girl, and that evidently were written in an ef-fort to describe her assailant. Policemen Mack, Philips and Starnes went to the factory this

of a terrible struggle had been found on the third floor of the fac-tory. It was on this visit that they summoned Frank and arrested Bailey.

They conducted a minute investigation of the signs of the struggle of the third floor, going so far as to tear up several sec-tions of the plank flooring in their inspection.

A new and terrifying turn was given the gruesome Mary Pha-gan stranging mystery to day when strands of blood-matted hair were found in a lathing machine on the third Boor of the National Penoll Company's factory, 37:39 South Poryth Street. The discovery made it certain that the dreadful crime was semulited in the factory the man on which discover the state of the st

The discovery make it details that the discuss other bild ommitted in the factory by some one who had access to the build-ing, a theory which had been without conclusive support pre-viouily. Blood stains leading from the lather to the door showed the

manner in which the fiend had dragged the body of his victim and

manner in which the flend had dragged the body of his victim and had taken her to the basement. Appearances indicated that the murderer had sought to cover up the trail of his crime by endeavoring to efface the bloody stajma. Another name was hrought into the case to cany by the testi-mony of pencil company employees. Detectives were hurried to the building and an arrest is expected momentarily. The new sub-pect is said to be a former employee who was seen about the build-ing Friday and Saturday. The blood matted strands of reddish brown hair were discard.

The blood matted strands of reddish brown hair were discovered this forenoon when L. A. Quinn, foreman in the top plant on the third floor, sent R. P. Barrytt, a workman, over to the lathe. Barrett gave a cry of alarm when he saw the evidences of the

Lane Too Busy to Dreams Parents Are shocking crime and of the struggle the little girl apparently had

snocking crime and of the studge of a first gar apparently have made against the superior strength of her assallant. The hair was twisted about the turn-up screw on the lathe, a crank-like device which is used to move the pencils forward and backward on the machine. Blood was on the sharp end of the crank, leading to the bellef

that it had been used as a weapon and was responsible for the bloody gash in the back of the Phagau girl's head. The altarna-tive theory is that she fell back against it in her struggles.

#### Evidence of Terrible Struggle

The mutinted budy of Mary Phagan was found in a dark, and and conner of the powert factory basement alority after 3 Oogleb y-steriday moraning in New Lee, the negro night watchman. The argre said he almost stumbled against the body befolts by another

## **GIRL** FOUGHT DESPERATELY IN PITCH-DARK BASEMENT FOR HONOR AND HER LIFE

In the dim, flickering light of the watchman's lantern, the tragedy

In the dim, mescaring light of the waterman is interin, the reaction was revealed in all its ghastliness. The girliah form lay amid the trash and sweepings of the base The gritish form it y must be trans and sweepings of the base-ment with brained and blocky face uptruct, in a pool of blocd, and with the spotless and freshly-laundered dress of but a few hours before dyed erinson. The disheveled hair was blood-soaked from the great gaping wounds on the head. All about was the evidence of a teriffic struggle. The dilapi-dicate condition of the dead girl's dolbing and the signs of con-fusion on the dirty basement floor told the tragic story of the girl's

hattlo for life

#### Fought Slayer Till She Swooned

She had fought her bratial murderer until the last—until her strength had given out and she had awooned into death. The body lay st a point about 75 feet from an elevator shaft. Midway hetween the hedy and the shaft, on a pile of trash, was found one of the girl's above—the one from her left food-and her hat. So fercoins was the abayer that he had form the shoe and hat

hat. So ferecious was the slayer that he had torn the shoe and hat from the little form as the girl struggled value to save herself from his deadly blows. About the girl's neek was tightly drawn a strong piece of twize. A strip of eloit, torn from her undereloiting, was giso fastened about the neek. Not antified will the blows he had dealt on the head-one blow on the heak of the head heing so terrifie as to discolor one of the girl's eyes—the slayer had resorted to atrangulation to be sure that the last spark of life had been axtim-guished. A big twine had been drawn so tightly that it was im-bedded in the tender thesh, having the threat and neek discolored and lacerated. and lacerated.

#### Strange Notes Increase Mystery

A few inches from the body were found two remarkably strange notes. These notes, incoherent and almost illegible, only arrange notes, these notes, incoment and animatine increase, and arree to increase the mystery. Detective, declared there was no doubt but that these notes were written by the murderer and Vere a feeble and tragically grofesque effort at a ruse. They purport to have been written by the girl, and the wording would seem to indicate that able and written them after she was in the threes of death. "'A tall, black negro did this," is the substance of the two

notes

notes. The notes are in the hands of detectives, who believe they may prove to be valuable clews. The police were notified by the janitor of his ghastly find, and

The police were notified by the jailtor of his ghastly find, and averal offects were quickly on the seena, immediately starting a thorough investigation. After finding that all of the doors and windows to the huilding were securely fastened, the police took Newt Lee into custody on suspision, believing that he could throw light on the tragedy. Lee carried the keys to the building, and that he had no idea that anyohe had been inside until he found the hody. Determines that we are estain that the marker our explain the traget of setures and seture enables and the universe of the building. The seture of the did had been been been under the building, and that he had no idea that anyohe had here inside until he found the hody.

not actually commit the murder

#### Negro Pleads Total Ignorance

The negro's sole statement to detectives since his arrest has

I didn't know nothing about it until I found the body.

Jeen: "I didn't know nothing about it nutil I found the body." Detectives, inserver, declare the locked doors and windows sender this statement uncreasonable. The negre was put through a grilling examination time and gain Sundays and last night, but no amount of questioning ould induce him to change his "know nothing" statement. To every question he replied: "I don't know nothing about it." Detectives are sure the negre has not told all he knows, and will hold him mill the mystery is cleared. Mill south and was assimously followed by detectives until Sun-day afternoon when E. is. Sentell, of 82 Davis Street, a clerk for the Kamper Overser. Company, dividged the information that he Kamper Overser. Company, dividged the information that he as Mary Phagon at Porerit and Hunter Streets Sunday morn-me about 12:30 widok in the direction of the penel factory, relation to a few doors from this correr. Sentell, have the black day and a few doors from this correr. Sentell, have the Blace then, advectives have here no kep passed. Blace then, advectives have here no kep passed. Blace then, advectives have here no kep passed. Blace then, advectives have here no kep passed to Blace then, advectives have here no kep passed. Blace then advectives have here no kep passed here at the entities of the Blace then advectives have here no kep passed. Blace then advectives have here no kep passed here at here the blace here of a mere of a mere of the state here the here of the state of the here of the state here the here of there of the here

in that he knew of it. This gave a new angle to, the mystery and set detectives on the trail of Multuax, who was found late in the afternoon and placed under arrest on suspicion.

creating full compti- have sover-ing the full compti- have sover-and the full comption of the source of the sour

Who Is This Man?

· ....

Edgar I. Sentell, lifelong friend of Mary Phagan, asys he saw a man answaring this description, walking with the girl after midnight Sunday, a few hours before the body was found. In has identified the man as Arthur Mullians, the prisoner held by the police, who vehemently denies he was with the girl. Wlto is this man?