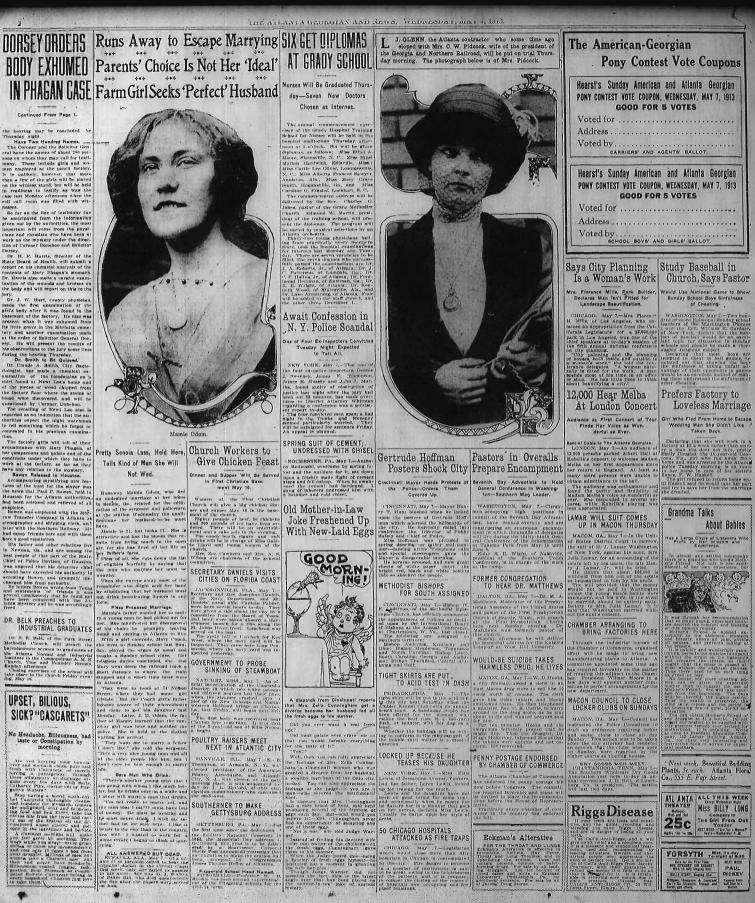

Photograph of Mary Phagan showing her in street dress re "light spad they shales" and, for shele work is the more on-

T never notices in y of the employees. S ably polite, as though arefully reared in her stendion strictly even had any acquaintances will of the men except in cases who the only m