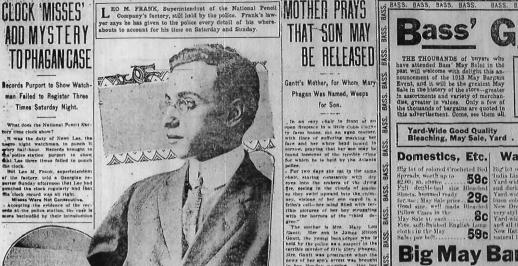

#### THE ATLANTA GEORGIAN AND NEWS, MONDAY, APRIL 28, 1913

"I COULD TRUST MARY ANYWHERE," HER WEEPIN ARTHUR MULLINAX This youth, formerly a street car con-trivestigation of the alsying of Mary Phagan in the basement of the National Penell Factory in South Forsyth Street. He storily denise any connection with the erine, and declarer his arrest is a "horrible mistake." He has accounted for himself, and likely will be released. GIRL SLAIN IN STRANGLING MYSTERY daughter af Mrs. J. W. Coleanan, 166 Linksay Street, whose skain body was found in the basement of the National 37-33 Sauth Foreyth Street. The girl left ber kome Saturday miorning to go to the featory, where and he inde bein wayes due her. Sthewas each on a the street bat middight Saturday with a stapmage man. She was not seen alive th MRS. COLEMAN **PROSTRATED B** CHILD'S DEATH

## HORRIBLE MISTAKE, PLEADS MULLINAX, DENYING CRIME

The adjust state of the error as Marteita and data building to use the state of the error as the state of th

FRI

## "I COULD TRUST MARY ANYWHERE," HER WEEPIN MOTHER SAY

PROSTRATE

CHILD'S DEATH No Working Girl Is Safe," She Sobs, Overcome by Her Sudden Sorrow. Lying on the bed in her little how the m

ARTHUR MULLINAX This youth, formerly a street car con-clustor, is held in connection with the investigation of the playing of Mary Phagan in the basement of the Sational Pencil Factory in MRS. COLEMAN investigation of the slaying of M ary Phagan in the basement of the variant rescu South Forsyth Street. He stoutly denies any connection with the crime, and declar is a "horrible mistake." He has accounted for himsolf, and likely will be released.

## HORRIBLE MISTAKE, PLEADS MULLINAX, DENYING CRIME

ullinax, identified as the as with Mary Phagan at turday, a few short hours icad body was found, and oner in solitary condin-

ow a prisoner in solitary commu-unt at police headquartors, declared o a Georgian reporter that his ar-est was a terrible misuke. He declared that ho had nover, seen he girl except as "the sheaping, beau y" in a church entertainment in which

## **POLICE QUESTION FACTORY SUPERINTENDENT** STORY OF PRISONER WHO DENIES CRIME: HORRIBLE MISTAKE

Arthur Mullinax, White Youth Held By the Police, Declares the Only Time He Ever Met Mary Phagan Was in a Church Play.

Athan Malmax, dentified as the man who was with Mary vitual Mathuman, deplaced as the manywho was with Mary Pengan at indiminist Satarisity a few short hours before her dead budy was found and now a prisoner th solution confinement at police in a spantary, declared to a torongum reporter that his ar-

#### WHITE YOUTH AND NEGRO ARE HELD BY THE POLICE

After Being Beaten Into Insensibility Child Was Strangled and Dragged With Cord Back and Forth Across Floor---Incoherent Notes a Clew.

Leo M. Frank, superintendent of the National Pencil Company plant, in which Mary Phagan was employed, was taken to police court this morning by Detective Black to tell what he knows in connection with the girl's death. The police say he is not under arrest.