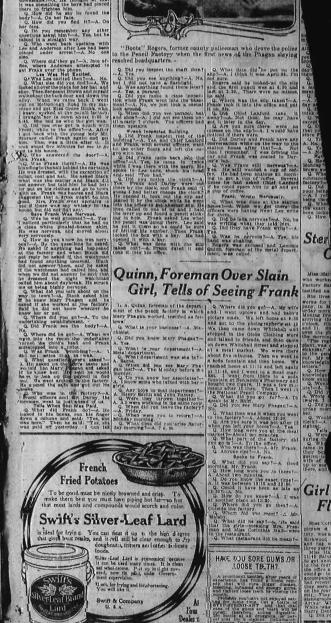

#### WHITE YOUTH AND NEGRO ARE HELD BY THE POLICE

After Being Beaten Into Insensibility Child Was Strangled and Dragged With Cord Back and Forth Across Floor---Incoherent Notes a Clew.

Leo M. Frank, superintendent of the National Pencil Company plant, in which Mary Phagan was employed, was taken to police court this morning by Detective Black to tell what he knows in connection with the girl's death. The police say he is not under arrest.

der arrest. At the same time Geron Bailey, the negro elevator boy em-ployed in the factory, was arrested. One theory names Bailey as the man to whom the incoherent letters apply that were found by the side of the dead girl, and that evidently were written in an ef-fort to describe her assailant. Policemen Mack, Philips and Starnes went to the factory this

of a terrible struggle had been found on the third floor of the fac-tory. It was on this visit that they summoned Frank and arrested Bailey.

They conducted a minute investigation of the signs of the struggle of the third floor, going so far as to tear up several sec-tions of the plank flooring in their inspection.

The blood matted strands of reddish brown hair were discovered this forenoon when L. A. Quinn, foreman in the top plant on the third floor, sent R. P. Barrytt, a workman, over to the lathe. Barrett gave a cry of alarm when he saw the evidences of the