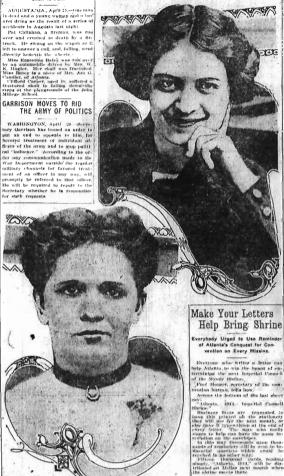

Photograph of Mary Phagan showing her in street dress re "light spad they shales" and, for shele work is the more on-

T never notices in y of the employees. S ably polite, as though arefully reared in her stendion strictly even had any acquaintances will of the men except in cases who the only m

#### THE ATLANTA GEORGIAN AND NEWS, MONDAY, APRIL 28, 1913

"I COULD TRUST MARY ANYWHERE," HER WEEPIN ARTHUR MULLINAX This youth, formerly a street car con-trivestigation of the alsying of Mary Phagan in the basement of the National Penell Factory in South Forsyth Street. He storily denise any connection with the erine, and declarer his arrest is a "horrible mistake." He has accounted for himself, and likely will be released. GIRL SLAIN IN STRANGLING MYSTERY daughter af Mrs. J. W. Coleanan, 166 Linksay Street, whose skain body was found in the basement of the National 37-33 Sauth Foreyth Street. The girl left ber kome Saturday miorning to go to the featory, where and he inde bein wayes due her. Sthewas each on a the street bat middight Saturday with a stapmage man. She was not seen alive th MRS. COLEMAN **PROSTRATED B** CHILD'S DEATH

## "I COULD TRUST MARY ANYWHERE," HER WEEPIN MOTHER SAY

PROSTRATE

CHILD'S DEATH No Working Girl Is Safe," She Sobs, Overcome by Her Sudden Sorrow. Lying on the bed in her little how the m

ARTHUR MULLINAX This youth, formerly a street car con-clustor, is held in connection with the investigation of the playing of Mary Phagan in the basement of the Sational Pencil Factory in MRS. COLEMAN investigation of the slaying of M ary Phagan in the basement of the variant rescu South Forsyth Street. He stoutly denies any connection with the crime, and declar is a "horrible mistake." He has accounted for himsolf, and likely will be released.

## HORRIBLE MISTAKE, PLEADS MULLINAX, DENYING CRIME

ullinax, identified as the as with Mary Phagan at turday, a few short hours icad body was found, and oner in solitary condin-

ow a prisoner in solitary commu-unt at police headquartors, declared o a Georgian reporter that his ar-est was a terrible misuke. He declared that ho had nover, seen he girl except as "the sheaping, beau y" in a church entertainment in which

## GIRL AND HIS LANDLADY DEFEND MULLINAX

laring her belief in the absolute once of her association is Arthur the, in the murder of Marg. Phat tetty 15-year-old Peart Robin-de a pathelic figure as sus as-before Chief of Ditectives Lanford this afternoon and accounted for the vhersabouts of afullian Fal-arday night up until acus 10:00

Athan Malmax, dentified as the man who was with Mary vitual Mathuman, deplaced as the manywho was with Mary Pengan at indiminist Satarisity a few short hours before her dead budy was found and now a prisoner th solution confinement at police in a spantary, declared to a torongum reporter that his ar-