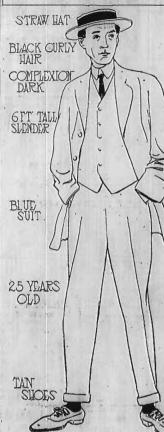

CHORUS GIRLS IN MACON HAVE PTOMAINE POISONING

the second secon

aits complexion. He wore a blue still and tap sho nd o straw hat. He was of dender build and PEOPLE ENTHUSIASTIC OVER QUICK REEIEF FROM COLDS AND CROUP Make Interesting Statements for Publication.

Who Is This Man?

· ....

Edgar I. Sentell, lifelong friend of Mary Phagan, asys he saw a man answaring this description, walking with the girl after midnight Sunday, a few hours before the body was found. In has identified the man as Arthur Mullians, the prisoner held by the police, who vehemently denies he was with the girl. Wlto is this man?