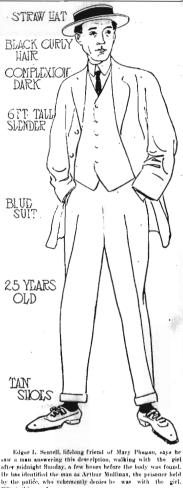

CHORUS GIRLS IN MACON HAVE PTOMAINE POISONING

the second secon

aits complexion. He wore a blue still and tap sho nd o straw hat. He was of dender build and PEOPLE ENTHUSIASTIC OVER QUICK REEIEF FROM COLDS AND CROUP Make Interesting Statements for Publication.

Who Is This Man?

· ....

Edgar I. Sentell, lifelong friend of Mary Phagan, asys he saw a man answaring this description, walking with the girl after midnight Sunday, a few hours before the body was found. In has identified the man as Arthur Mullians, the prisoner held by the police, who vehemently denies he was with the girl. Wlto is this man?