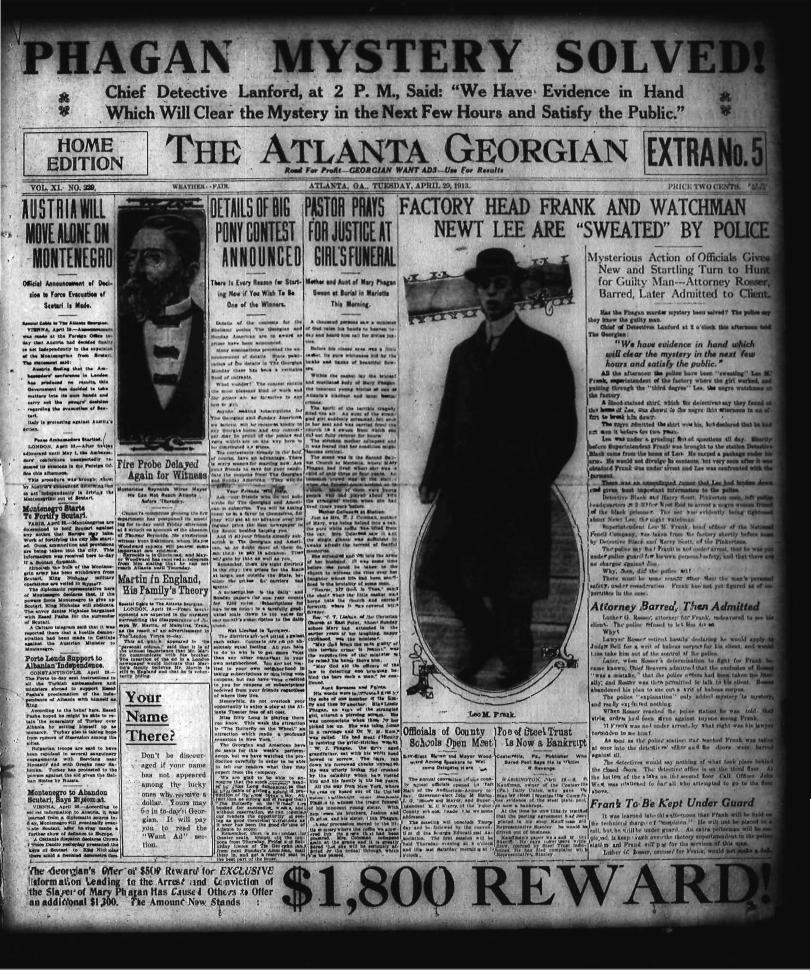

#### WHITE YOUTH AND NEGRO ARE HELD BY THE POLICE

After Being Beaten Into Insensibility Child Was Strangled and Dragged With Cord Back and Forth Across Floor---Incoherent Notes a Clew.

Leo M. Frank, superintendent of the National Pencil Company plant, in which Mary Phagan was employed, was taken to police court this morning by Detective Black to tell what he knows in connection with the girl's death. The police say he is not under arrest.